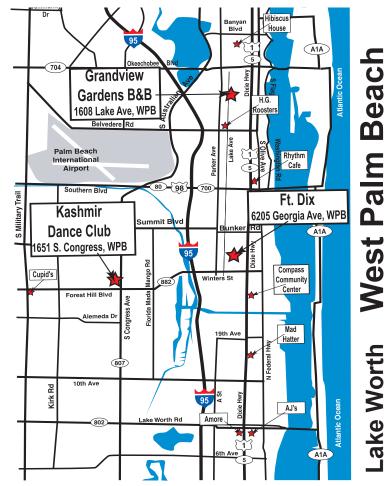

#### INSIDE

| HoroscopeJacqueline                        | 88    |
|--------------------------------------------|-------|
| Tea Time<br>Miss T                         |       |
| Spiritually SpeakingRev. Gail Geisenhainer | l6    |
| In Our Past<br>Celeste DeRoche, Ph.D.      | 55    |
| Maps                                       | 32-33 |
| Directory                                  | 30-31 |