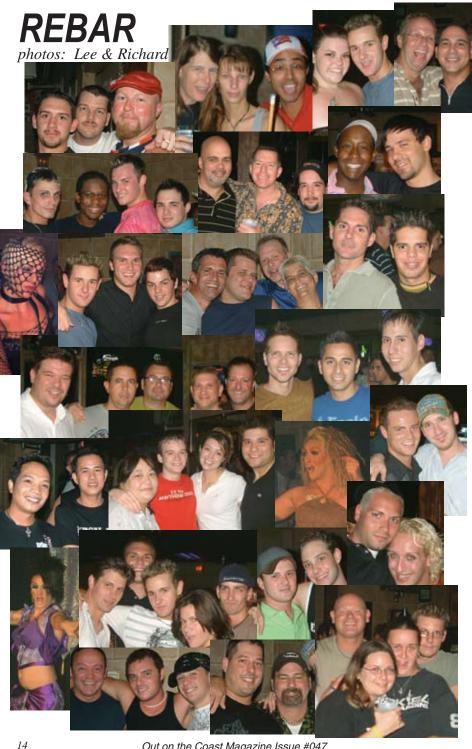

# Saturday, Oct. 28 Huge Halloween Costume Party with over \$600 in cash and prizes!

Saturday Oct. 7: **Saturday Night Live** with live performances by Tori Holden, Mona Martin, Trevor McGuire, and on sax...J. Anthony

> Saturday Oct. 21

The Treasure Coast's Music Video Bar

8283 S US1, Fiesta Square,

Port St. Lucie, FL 34952 772.340.7777 www.REBAR-PSL.com