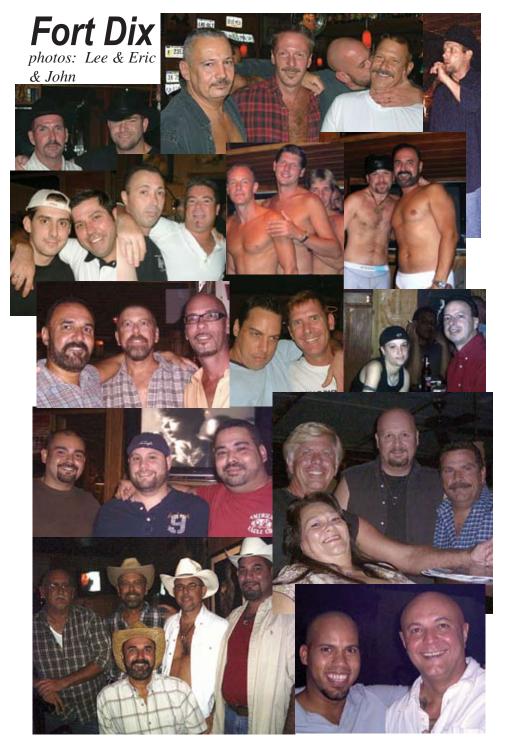

# Ten Time

with Miss T

and **Kelli Randell** stepped up to the plate and delivered an amazing show to a packed house, raising thousands of dollars for Mercedes' medical expenses. What a birthday present: a huge turnout of friends and fellow performers rallying to help you out. This is our community at its finest, once again proving that we will come out to support our family in times of need.

to the stage. As the Treasure Coast has come to expect, REBAR

Just a week later, the same thing occurred at the **Beach Place Guest Houses** in Cocoa Beach, this time for Rev. Nancy Dupree of **Family of God Community Church** to help her in her battle with cancer. Rev. Dupree was diagnosed shortly after her ordination and becoming Associate Pastor at **Family of God Community Church** with stage IV breast cancer. Many in Brevard County know her through her long service in her community including be a founding member of Breaking the Silence M.C.C. Joseph and Hernando, ever the gracious hosts for good causes, provided a beautiful venue for an outstanding show of support for a beautiful person who must now pay her own medical bills.