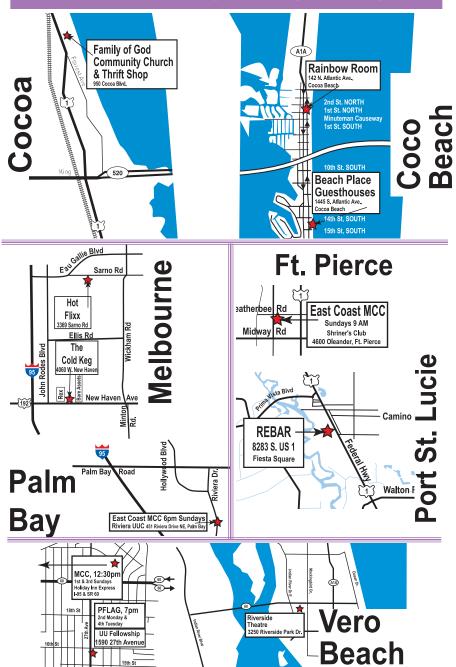

to the stage. As the Treasure Coast has come to expect, REBAR

Just a week later, the same thing occurred at the **Beach Place Guest Houses** in Cocoa Beach, this time for Rev. Nancy Dupree of **Family of God Community Church** to help her in her battle with cancer. Rev. Dupree was diagnosed shortly after her ordination and becoming Associate Pastor at **Family of God Community Church** with stage IV breast cancer. Many in Brevard County know her through her long service in her community including be a founding member of Breaking the Silence M.C.C. Joseph and Hernando, ever the gracious hosts for good causes, provided a beautiful venue for an outstanding show of support for a beautiful person who must now pay her own medical bills.

Not to be left out, Indian River County has **People Care Center**. It is baffling that in this day and age there is an entire county without an AIDS services provider. Being overlooked hasn't immunized its population from acquiring AIDS however and **People Care Center** is stepping up to help people living with AIDS and their families. Not surprisingly the key people behind this effort are members of **PFLAG Vero Beach**. There will be a benefit for **People Care Center** on November 11 from 9 am to 3 pm at the Bethel Creek House, 4405 N A1A in Vero. There is no entry fee and there will be all kinds of exhibitors and vendors (including food) and a display of the AIDS Quilt. Stop in a support a good cause.

#### **GAY SKATE**

8:30 pm to 10:30 pm on the First **Thursday of Every Month!!!** 

Oct.5

Nov. 2

Dec. 7

Come have a gay old time!

Admission: \$5.00 donation (gets you free regular admission any night at the Cold Keg, Rainbow **Galaxy Skateway** Room and REBAR). 1488 Aurora Road