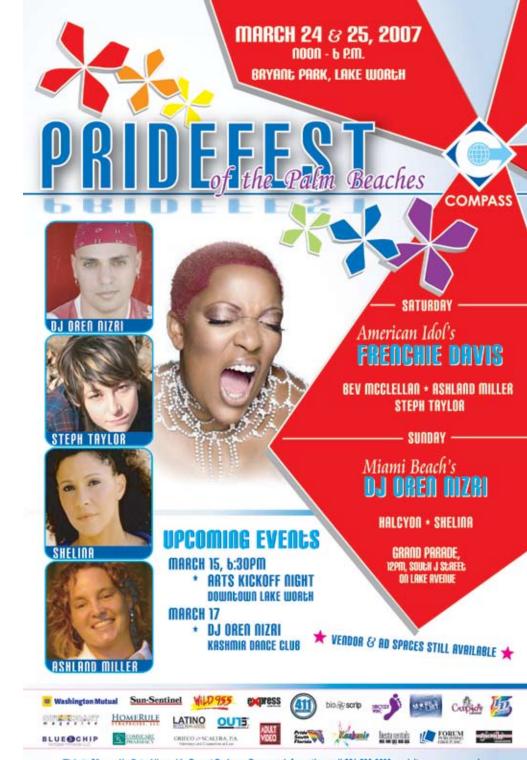

It's that time again, it's Pride Season. This month is the fourteenth annual **PrideFest** of the Palm Beaches, the largest in our area is on March 24 and 25. The two-day extravaganza, attracting some 10,000 people, culminates in the Parade down Lake Avenue in Lake Worth to the festival in Bryant Park. Headlining this year is Former American Idol contestant Frenchie Davis, but the events start with the Arts Kickoff Night on the 15th in downtown Lake Worth and the weeklong party is starting at Kashmir with DJ Oren Nazri on Saturday, March 17 and wraps up with the official all-ages after party, again at Kashmir from 5 to 10 PM on Sunday the 25th. Check the Compass web site at www.CompassGLCC.com for the complete line up of performers and events.