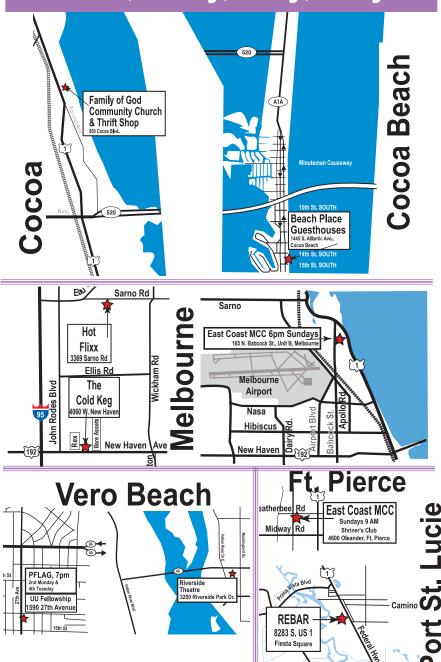

Over in Cocoa Beach QuiQue's Gallery at **Beach Place Guesthouses** just closed "Legacy in Watercolor," an exhibit of three nationally acclaimed, self taught, watercolorists, two sisters and a daughter from Maine. It's always a good idea to stop by **Beach Place Guesthouses** and say hi to Joseph and Hernando, it's a great place to get away and relax and you never know what you'll see in the gallery.

Way up in north Brevard, Val's European Deli and Restaurant, on US 1 in Titusville, is now open late on Fridays and Saturdays for local gays and lesbians to hang out. Ever since the Rainbow Room/Club Asylum went under there hasn't been a place for us folk to go in north Brevard. Well now there's a place. It may not be a club and it's only beer and wine, but it's there, it's nearby, it's welcoming and Val is willing to work with you. Now it's up to you to show up and enjoy.

# Directory

|   | Titusville, Cape Canaveral, Cocoa, Cocoa Beach & Merritt Island (Brevard County) Beach Place Guesthouses                                   |
|---|--------------------------------------------------------------------------------------------------------------------------------------------|
|   | 950 Cocoa Blvd (US 1), Ste. 104, Cocoa<br><b>Maplewood Village Mobile Home Park . 321-636-6061</b><br>201 Cape Ave, Cocoa, FL 32926        |
|   | Melbourne & Palm Bay (Brevard County)                                                                                                      |
|   | & Vero Beach (Indian River County)                                                                                                         |
|   | The Cold Keg321-724-1510                                                                                                                   |
|   | 4060 W. New Haven, Melbourne                                                                                                               |
|   | East Coast MCC                                                                                                                             |
|   | Eclectus                                                                                                                                   |
|   | Hot Flixx321-752-8805                                                                                                                      |
|   | 3369 Sarno Rd., Melbourne, FL 32934  King Center for the Performing Arts321-242-2219  3865 N Wickham Rd, Melbourne, FL 32935               |
|   | Steve Lewis/Leary Hair Design321-258-8258<br>4301 N. Wickham Rd., Melbourne                                                                |
|   | The Living Room of Brevard Community Center                                                                                                |
|   | 321-505-0077                                                                                                                               |
|   | PO Box 60910, Palm Bay, FL 32906-0910                                                                                                      |
|   | PFLAG       772-778-9835         PO Box 650533, Vero Beach, FL 32965-0533       772-978-0044         People Care Center       772-978-0044 |
|   | Riverside Theatre800-445-6754/772-231-6990                                                                                                 |
|   | 3250 Riverside Park Dr., Vero Beach, FL 32963                                                                                              |
|   | RockItLandscaping312-952-8860                                                                                                              |
|   | Shark Pest Control321-872-0214                                                                                                             |
|   | David R. Stokes Plumbing, Inc                                                                                                              |
|   | Structured Media Solutions (phone/network/cable                                                                                            |
|   | wiring/diagnostics/repair)321-987-9904 Central Brevard County                                                                              |
|   | Women's Glass                                                                                                                              |
|   | Ft. Pierce & Port St. Lucie (St. Lucie                                                                                                     |
|   | County) & Stuart (Martin County)                                                                                                           |
|   | Benedictine Order of St. John the Beloved, Old Catholic Church 772-370-9885                                                                |
|   | Carnival Cruise Line/ Gary Robbins 866-455-8196 x86221                                                                                     |
|   | East Coast MCC321-759-5588                                                                                                                 |
|   | The Shriner's Club, 4600 Oleander, every Sunday at 9 a.m.                                                                                  |
|   | Haber & Associates Insurance772-528-4384                                                                                                   |
|   | JGN Mobile Detailing Español 772-626-1577 English 772-626-6716<br>Port St. Lucie                                                           |
|   | In Da Dog House                                                                                                                            |
| J |                                                                                                                                            |