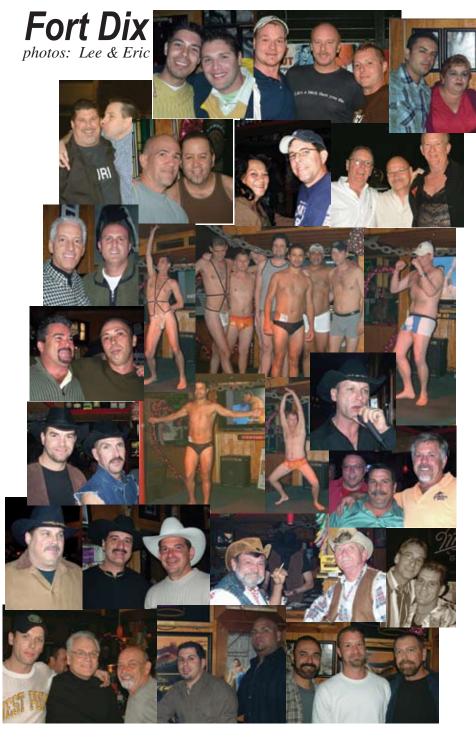

6205 GEORGIA AVE, WEST PALM BEACI 561•533•5355 • WWW.FORTDIXBAR.COM

FRI: NOON - 4 AM **SAT: 9 AM - 4 AM** 

# **SUNDAYS:**

FREE BUFFET 4 PM TO 8 PM \$7 BEER BUST 4 PM - 8 PM

# **MONDAYS:**

**MOVIE MATINEE WITH POPCORN** STARTING AT NOON

# TUESDAYS:

TIE ONE ON - WEAR A TIE (PROVIDED) GET \$1.75 WELL DRINKS TILL MIDNIGHT

# **WEDNESDAYS:**

OVER THE HUMP DAY: DAYTIME PRICES OPEN TILL CLOSE

# THURSDAYS:

FREE POOL - TOURNAMENT WITH \$100 PRIZE STARTS AT 7 PM + BEER BUST 8 PM TO MIDNIGHT!

# FRIDAYS:

PARTY DOWN WITH **MUSIC VIDEOS ON OUR BIG SCREEN TV!** 

DIFFERENT THEME EACH SATURDAY OF THE MONTH!

1ST - MILITARY NIGHT 
 □ 2ND - UNDERWEAR CONTEST

**★ 4TH - LEATHER NIGHT** 