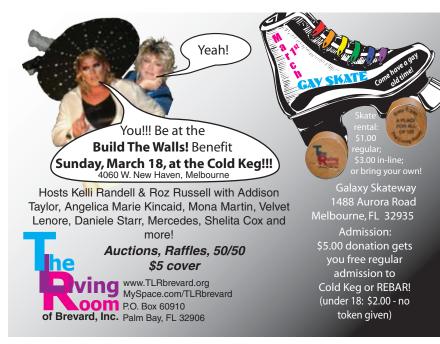

The Living Room of Brevard is the beneficiary of Build the Walls! on Sunday, March 18th at the Cold Keg. Kelli Randell and Roz Russell are hosting a night with performers from all over Florida, auctions and raffles. In typical Cold Keg fashion Sharon will insure that the night is special for everyone. The Living Room is just about ready to open its doors and is now in the process of raising the money to build the interior walls. They just raised over \$600 at Cosmic Gay Bowl '07 and are planning a series of events so Brevardians can look forward to many more fun activities put on by the newest GLCC on the coast.