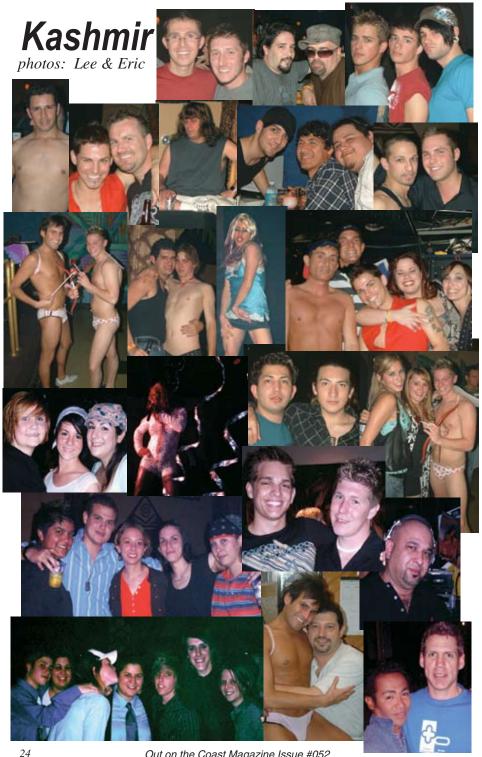

Hot Hot Go-Go Bois The Kashmir Kids pecial Gues erformers

DJ Stevie B

18 to Party... 21 to Drink

**We Serve Full Bar** Doors at 10PM

**Until 5AM** 

Sunday March 25

After Pride Party...

Official "

It's that time again, it's Pride Season. This month is the fourteenth annual **PrideFest** of the Palm Beaches, the largest in our area is on March 24 and 25. The two-day extravaganza, attracting some 10,000 people, culminates in the Parade down Lake Avenue in Lake Worth to the festival in Bryant Park. Headlining this year is Former American Idol contestant Frenchie Davis, but the events start with the Arts Kickoff Night on the 15th in downtown Lake Worth and the weeklong party is starting at Kashmir with DJ Oren Nazri on Saturday, March 17 and wraps up with the official all-ages after party, again at Kashmir from 5 to 10 PM on Sunday the 25th. Check the Compass web site at www.CompassGLCC.com for the complete line up of performers and events.