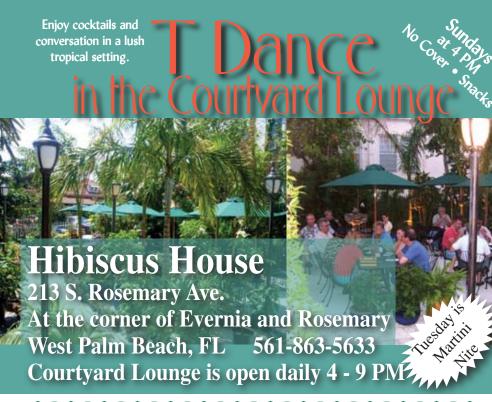

For those of a certain age, we remember guite fondly Sunday afternoon Tea. Lovely young things recovering from a Saturday night filled with sweaty bodies dancing to a pounding disco beat by getting outside, lounging around with the hair of the dog and getting sweaty all over again to a pounding disco beat. Well, Hibiscus House

in downtown West Palm Beach is reviving that quaint tradition with their Sunday T

continued on page 22

1221 Weatherbee Rd. (2 blocks north of Midway, turn East at Mercedes/Honda Car Dealers) Directly across the street from Gator Trace Country Club. Near the Indian River!

 $continued\ from\ page\ 10$ 

Dance starting at 4 PM in their Courtyard Lounge. It may be a little tamer than we remember, but the music will be familiar and the ambient lush and tropical – the perfect way to revive oneself whether from a night at the bars or a more reserved evening more suiting persons of a certain age. So stop by, say hi to Jeffrey and enjoy Sunday afternoons at the **Hibiscus House** T Dance.