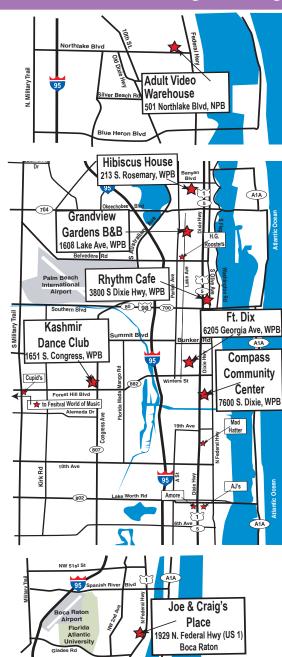

Down in Boca Joe & Craig's Place is coming together nicely. They're planning special nights and they're starting with Steve, the bartender from Rooster's up in West Palm. He's now at Joe & Craig's every Wednesday and Saturday. If you haven't stopped in to check out the videos, stop in to check out the cordial ambience and friendly staff. Oh, Saturday at Joe & Craigs and for those of you who have been calling to clarify, Joe &

Join Steve every

Join Jeffrey at Hibiscus House for their Sunday T-Dance.

Craig's Place is a bar, a lounge, a place to go and socialize while consuming your favorite liquid refreshment - it's not a restaurant. I guess the confusion comes from the "pub" sign – Boca Raton has a sign ordinance that says that the only thing Joe & Craig's can do with that sign is take it down, therefore it stays and only says "pub" so at least a little easier to find the place.

# The Place to be in Boca Raton

Friday & Saturday
from Fire Island, New York's "Ice Palace"
VJ's Joe and Craig Ardolino

We are honored to welcome, Steve from HG Roosters
Join him every
Wednesday and Friday

OPEN: Mon - Fri 4pm ~ Sat - Sun 5pm 1929 N. Federal Hwy. (US1) ~ Boca Raton ~ FL 33432 Located in the 20th Street Plaza ~ Look for the PUB sign only (561) 347-8044 ~ Visit us at: warehouse250.com

GAY OWNED & OPERATED

Homemade Desserts and Ice Cream

Fine Wines & Beer

rhythm café

Serving Dinner
Tuesday - Saturday 6PM - 10PM
Reservations Always Suggested

A Great Place for A Date or Dinner With Family!!

3800 So. Dixie Highway W. Palm Beach (561) 833-3406