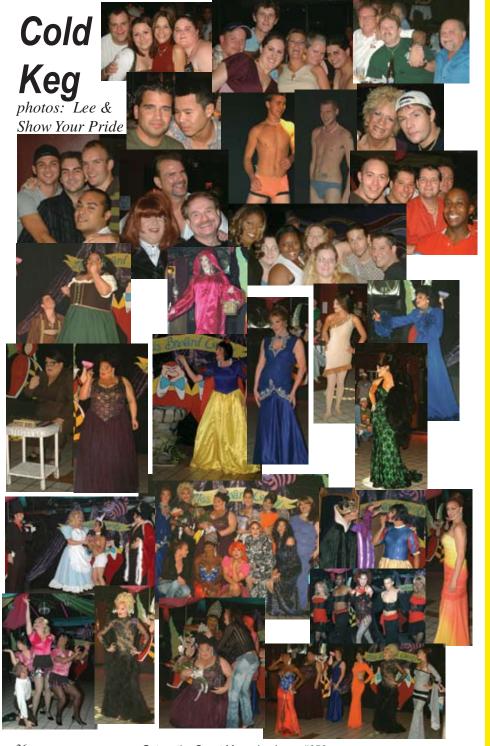

4060 W. New Haven, Melbourne (321) 724-1510 www.coldkegnightclub.com www.myspace.com/coldkegnightclub

8283 S US1 Fiesta Square Port St. Lucie

772.340.7777 www.rebar-psl.com MySpace.com/rebarpsl

The Treasure Coast's Music Video Bar

The Living Room of Brevard is the beneficiary of Build the Walls! on Sunday, March 18th at the Cold Keg. Kelli Randell and Roz Russell are hosting a night with performers from all over Florida, auctions and raffles. In typical Cold Keg fashion Sharon will insure that the night is special for everyone. The Living Room is just about ready to open its doors and is now in the process of raising the money to build the interior walls. They just raised over \$600 at Cosmic Gay Bowl '07 and are planning a series of events so Brevardians can look forward to many more fun activities put on by the newest GLCC on the coast.