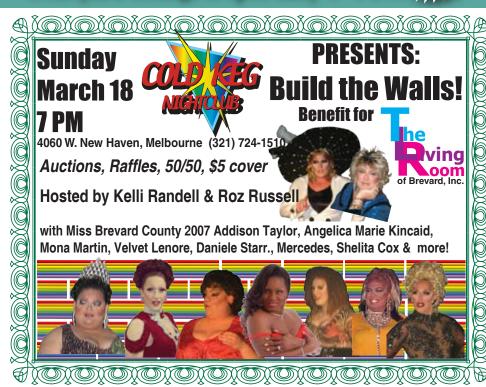

The Living Room of Brevard is the beneficiary of Build the Walls! on Sunday, March 18th at the Cold Keg. Kelli Randell and Roz Russell are hosting a night with performers from all over Florida, auctions and raffles. In typical Cold Keg fashion Sharon will insure that the night is special for everyone. The Living Room is just about ready to open its doors and is now in the process of raising the money to build the interior walls. They just raised over \$600 at Cosmic Gay Bowl '07 and are planning a series of events so Brevardians can look forward to many more fun activities put on by the newest GLCC on the coast.